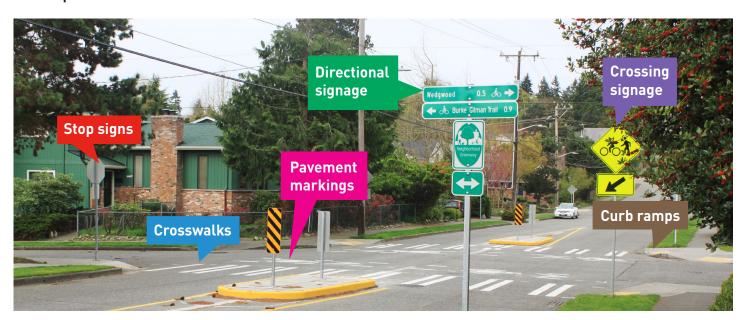

#### WHAT IS A NEIGHBORHOOD GREENWAY?

Neighborhood greenways are safer, calmer residential streets for you, your family, and neighbors that make people walking and biking the priority. We will add signs, speed humps, and pavement markings to help people find their way and make it easier to cross busy streets with curb ramps, crosswalks, and flashing lights.

#### Later in 2018

Curb ramps installed along microsurfacing streets North end connection to Mountains to Sound Trail

Example: neighborhood greenway improvements help people cross busy streets

These projects are funded by the 9-year Levy to Move Seattle, approved by voters in 2015. Learn more about the levy at: www. seattle.gov/LevytoMoveSeattle