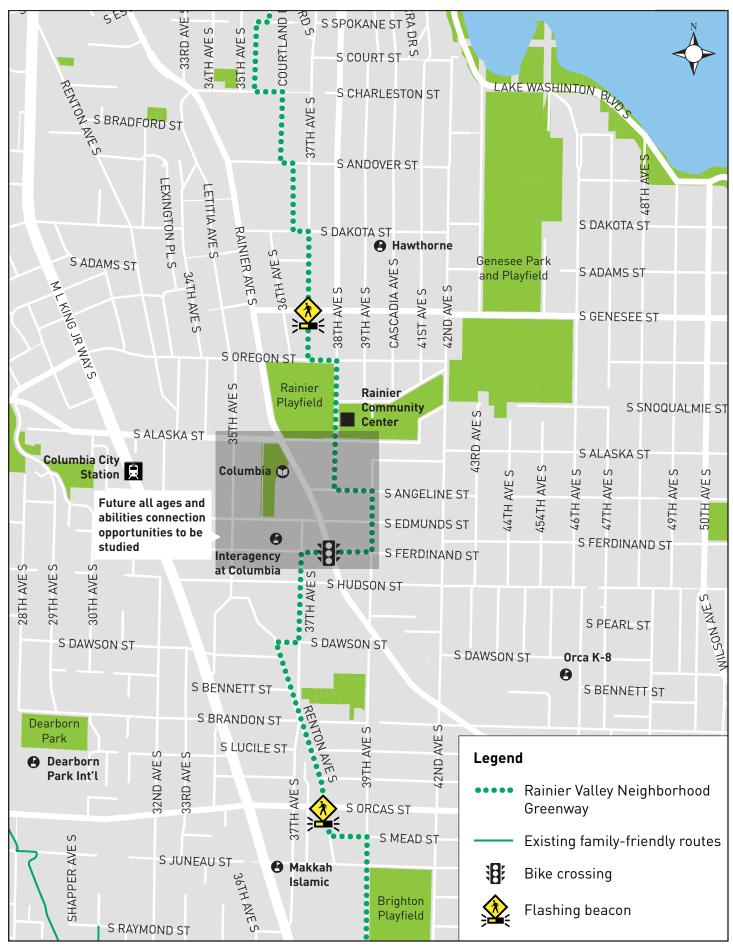

#### WHAT IS THE ROUTE?

Our planning team worked with community members to determine the best north – south route in Rainier Valley. Hundreds of people gave feedback through public meetings, site visits with community members, an online survey, and direct communication. Based on that input, we selected residential streets that have lower car volumes and speeds, aren't too steep, and connect people to destinations like schools, libraries, local businesses, community centers, and parks.

## See map on reverse.